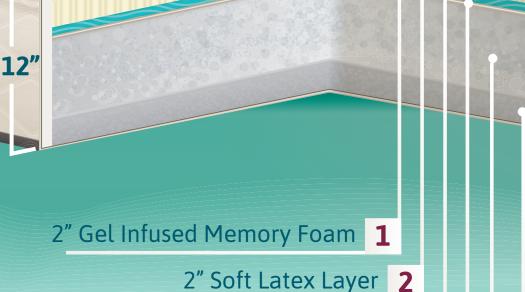

## Layer Guide

- **Gel Infused Memory Foam** Innovative approach infusing gel into memory foam producing cooler sleep experience with added support.
- **2 Latex Layer** Posurized 7 zoned material is durable and pressure relieving. Hypoaller-genic, antimicrobial and dust mite resistant.
- **3 Gel Lumbar Support** Added layer strategically positioned in lumbar area.
- 4 **Insulator Pad** Firm layer of material added to increase support.
- 5 **High Density 1.8 Foam Core** Incorporated into foam mattresses as the base for support.
- **6 Base Support Pad** Densified fiber pad adds support and stability.

- .5"Gel Lumbar Support 3
  - .25" Insulator Pad 4
- 6" High Density Foam Core 5

2" Base Support Pad 6